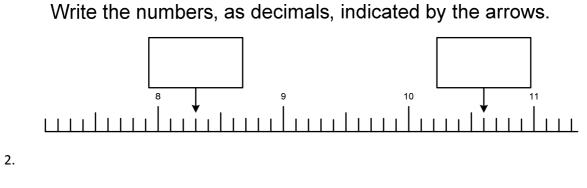

Name:

See if you can answer the following questions:

1.



Draw a line pairing up the numbers that add up to make 10.

| 8   | 2    |
|-----|------|
| 0   | 4.8  |
| 5   | 5    |
| 3.7 | 0.76 |
|     | 7.3  |
| 5.2 | 6.3  |

3.

James states that this number is one hundred and four point fourteen. Is he correct? Why? 1004.14





6.



7.

Molly says this number is two hundred and four point seven one. Is she correct? Why? 204.71 Choose which box to put each digit in to make the closest number to 100 that you can make. You must use all the digits. You can only use each digit the number of times it appears on the cards at the bottom.



9.

Lawrence went on holiday to Saudi Arabia. The flight cost him £431.78. When he got there, the hotel cost him £271.16. How much did his holiday cost?

Show your working and put your answer in the box on the rig