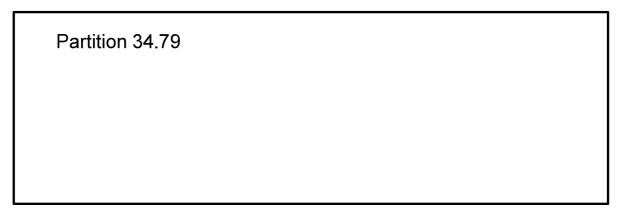

Name:

See if you can answer the following questions:

1.



Draw a line pairing up the numbers that add up to make 10.

| 8   | 2    |
|-----|------|
| 0   | 4.8  |
| 5   | 5    |
| 3.7 | 0.76 |
|     | 7.3  |
| 5.2 | 6.3  |

3.

James states that this number is one hundred and four point fourteen. Is he correct? Why? 1004.14





6.



7.

Molly says this number is two hundred and four point seven one. Is she correct? Why? 204.71 Choose which box to put each digit in to make the closest number to 100 that you can make. You must use all the digits. You can only use each digit the number of times it appears on the cards at the bottom.



9.

Lawrence went on holiday to Saudi Arabia. The flight cost him £431.78. When he got there, the hotel cost him £271.16. How much did his holiday cost?

Show your working and put your answer in the box on the right.

10.

Write seven hundred and twelve point four five in figures.

£

8.