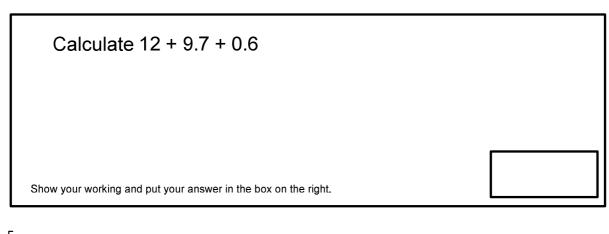

Name:

See if you can answer the following questions:

1.



Draw a line pairing up the numbers that add up to make 10.

| 8   | 2    |
|-----|------|
| 0   | 4.8  |
| 5   | 5    |
| 3.7 | 0.76 |
|     | 7.3  |
| 5.2 | 6.3  |

3.

James states that this number is one hundred and four point fourteen. Is he correct? Why? 1004.14





6.



7.

Molly says this number is two hundred and four point seven one. Is she correct? Why? 204.71 Choose which box to put each digit in to make the closest number to 100 that you can make. You must use all the digits. You can only use each digit the number of times it appears on the cards at the bottom.



9.

Lawrence went on holiday to Saudi Arabia. The flight cost him £431.78. When he got there, the hotel cost him £271.16. How much did his holiday cost?

Show your working and put your answer in the box on the right.

10.

Write seven hundred and twelve point four five in figures.

£

8.