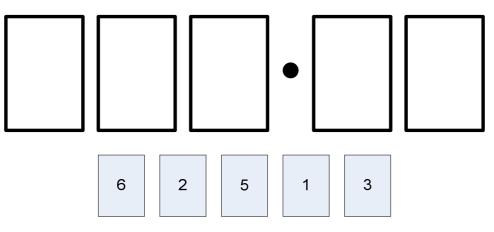

3.

James states that this number is one hundred and four point fourteen. Is he correct? Why? 1004.14

6.

7.

Molly says this number is two hundred and four point seven one. Is she correct? Why? 204.71 Choose which box to put each digit in to make the closest number to 100 that you can make. You must use all the digits. You can only use each digit the number of times it appears on the cards at the bottom.