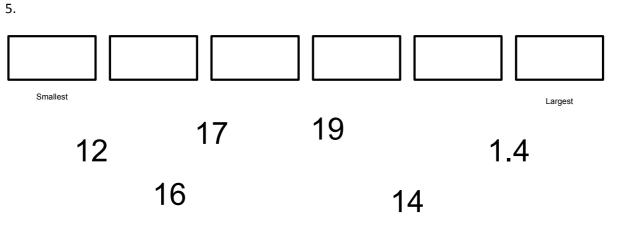

Name:

See if you can answer the following questions:

1.



Draw a line pairing up the numbers that add up to make 10.

| 8   | 2    |
|-----|------|
| 0   | 4.8  |
| 5   | 5    |
| 3.7 | 0.76 |
|     | 7.3  |
| 5.2 | 6.3  |

3.

James states that this number is one hundred and four point fourteen. Is he correct? Why? 1004.14





6.



7.

Molly says this number is two hundred and four point seven one. Is she correct? Why? 204.71 Choose which box to put each digit in to make the closest number to 100 that you can make. You must use all the digits. You can only use each digit the number of times it appears on the cards at the bottom.



9.

Lawrence went on holiday to Saudi Arabia. The flight cost him £431.78. When he got there, the hotel cost him £271.16. How much did his holiday cost?

Show your working and put your answer in the box on the right.

10.

Write seven hundred and twelve point four five in figures.

£

8.